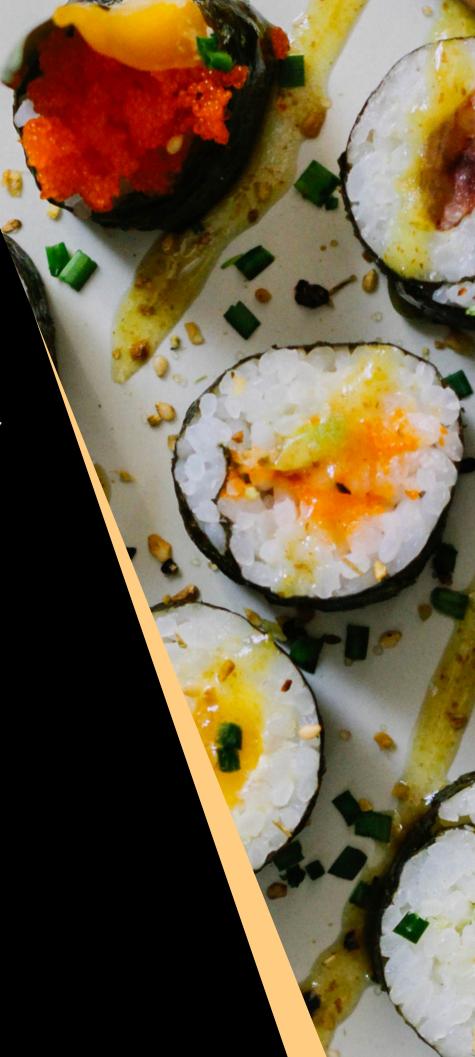

### Sunset Roll

Salmon Wrapped Grilled Broccolini, avocado, lime, Hawaiian BBQ, Ponzu sauce

# Spicy Tuna Maki Roll

cucumber, masago, gochujang, sesame